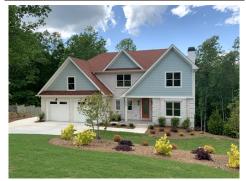

## Lakefront New Construction

## 2084 Riverwood Drive, Gainesville, GA 30501

» Beds: 4 | Baths: 3 Full, 1 Half

» MLS #: 6720267

» Single Family |  $3,120 \text{ ft}^2$  | Lot:  $30,928 \text{ ft}^2 (0.71 \text{ acres})$ 

- » Close to Gainesville, Lake Lanier Olympic Park, Hospital and 985's Exit 24
- » Quality and finish like no other new construction in this price point; European designed kitchen and baths
- » More Info: 2084RiverwoodDrive.com

## \$ 549,750

Nowhere will you find an opportunity like this - New construction with attention to every detail on Lake Lanier lot. Although there's no dock permit, it's a perfect spot for launching your kayak. European designed kitchen and baths. This home is literally a work of art with artisan sink in powder room and unique light fixtures throughout.